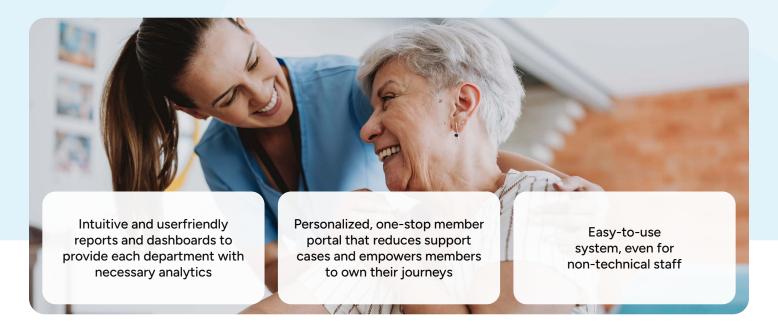

Since 2017, LeadingAge PA has leveraged Nimble AMS as their association management system. Especially vital to the organization are the Nimble AMS member portal, member scoring features, reports, and dashboards.

#### Solutions:

- Membership Management
- Community Hub
- Member Scoring
- Reports and Dashboard

"Nimble AMS is a huge timesaver, especially when it comes to reporting. It's difficult to quantify just how much time Nimble AMS saves us, but we know it's a lot... We've partnered with the Nimble AMS team to understand where we want to go and how we can further utilize Nimble AMS to help us get there."